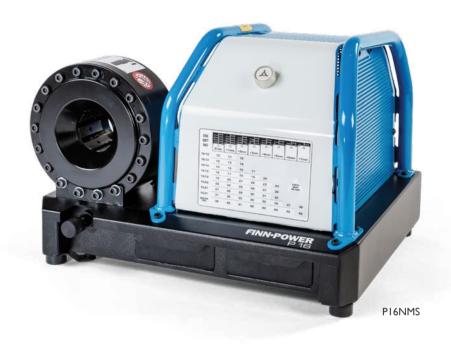

## P16NMS - FAST, EASY AND COMPACT

This machine is a new, electric version of Powerco's classic P16 series. P16NMS is portable crimping machine which is designed for field service and on-site work. This service machine is easy and very comfortable to operate and it makes crimping faster and more efficient. P16NMS is highly reliable, simple and straight-forward to use.

http://powerco.lillbacka.com/ products/service-line This crimping machine is perfectly suitable for crimping smaller parts. P16NMS is also space-saving because of its compact size and design. P16NMS is also easy to carry from one location to another.

|                                     | P16NMS    |  |
|-------------------------------------|-----------|--|
| Crimping range (mm) <sup>1)</sup>   | 10–45     |  |
| Crimping range (inch) <sup>1)</sup> | 0.39-1.77 |  |
| Max opening (mm)                    | +20       |  |
| Max. crimping force (kN)            | 955       |  |
| Max. crimping force (tonnage)       | 95        |  |
| Motor (kW)                          | 0,18      |  |
| Motor (HP)                          | 0,24      |  |
| Weight (kg)                         | 40        |  |
| Weight (lbs)                        | 88        |  |