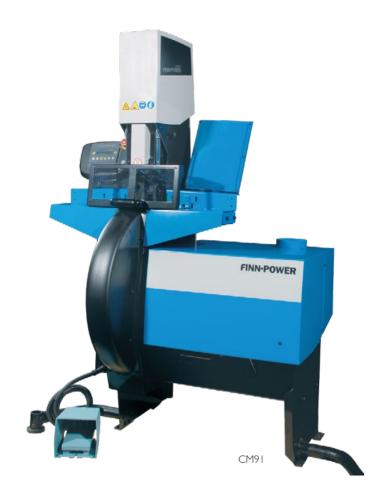

FINN-POWER CM9 I CUTTING MACHINE FOR SERIAL PRODUCTION

## CM91 - OPTIMAL CUTTING FOR ALL HOSES

The CM91 hose cutting machine is designed to cut up all types of hoses up to 2" and 3" diameter 6-spiral hoses.

CM91 offers safe cutting with protected blade that can be resharpened when necessary. The cutter has a built-in bin for the collection of cutting waste and a connection duct for a fume extractor.