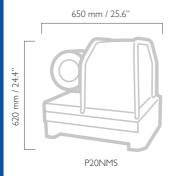

The compact new design allows easy transport between any locations. Ease of use invites operators to partner with the machine to produce high quality crimps day after day.

|                               | P20NMS                   | P32NMS       |
|-------------------------------|--------------------------|--------------|
| Crimping range (mm) 1)        | 10 - 61                  | 10 - 87      |
| Crimping range (inch) 1)      | 0.39 - 2.40              | 0.39 - 3.42  |
| Max. crimping force (kN)      | 1370                     | 2000         |
| 1ax. crimping force (tonnage) | 137                      | 200          |
| Number of crimpings/hour 2)   | 258 / 1000 <sup>3)</sup> | 200 / 850 3) |
| Motor (kW)                    | 1.5 / 3 3)               | 1.5 / 4      |
| Motor (HP)                    | 2.0 / 4 3)               | 2.0 / 5.5    |
| Weight (kg)                   | 140                      | 190          |
| Weight (lbs)                  | 243                      | 550          |
|                               |                          |              |