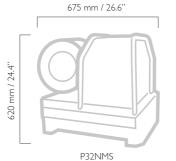

The compact new design allows easy transport between any locations. Ease of use invites operators to partner with the machine to produce high quality crimps day after day.

|                               | P20NMS                   | P32NMS       |
|-------------------------------|--------------------------|--------------|
| Crimping range (mm) 1)        | 10 - 61                  | 10 - 87      |
| Crimping range (inch) 1)      | 0.39 - 2.40              | 0.39 - 3.42  |
| Max. crimping force (kN)      | 1370                     | 2000         |
| 1ax. crimping force (tonnage) | 137                      | 200          |
| Number of crimpings/hour 2)   | 258 / 1000 <sup>3)</sup> | 200 / 850 3) |
| Motor (kW)                    | 1.5 / 3 3)               | 1.5 / 4      |
| Motor (HP)                    | 2.0 / 4 3)               | 2.0 / 5.5    |
| Weight (kg)                   | 140                      | 190          |
| Weight (lbs)                  | 243                      | 550          |
|                               |                          |              |