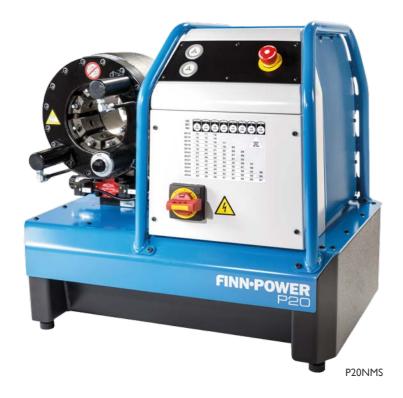

FINN-POWER P20NMS AND P32NMS CRIMPING MACHINES FOR SERVICE USE

## P20NMS & P32NMS - R0BUST AND FAST

The new Finn-Power P20NMS & P32NMS are designed for the toughest environments, and they provide productivity in a silent working environment.

New Finn-Power P20NMS and P32NMS, strong, fast and reliable crimpers for any service crimping need. These models turn hydraulics off to conserve energy and to reduce workplace noise levels whenever the machine is idle. Innovative engineering provides quality and productivity while the new design protects the machine when operating in the toughest environments.

The compact new design allows easy transport between any locations. Ease of use invites operators to partner with the machine to produce high quality crimps day after day.

|                               | P20NMS                   | P32NMS       |
|-------------------------------|--------------------------|--------------|
| Crimping range (mm) 1)        | 10 - 61                  | 10 - 87      |
| Crimping range (inch) 1)      | 0.39 - 2.40              | 0.39 - 3.42  |
| Max. crimping force (kN)      | 1370                     | 2000         |
| 1ax. crimping force (tonnage) | 137                      | 200          |
| Number of crimpings/hour 2)   | 258 / 1000 <sup>3)</sup> | 200 / 850 3) |
| Motor (kW)                    | 1.5 / 3 3)               | 1.5 / 4      |
| Motor (HP)                    | 2.0 / 4 3)               | 2.0 / 5.5    |
| Weight (kg)                   | 140                      | 190          |
| Weight (lbs)                  | 243                      | 550          |
|                               |                          |              |